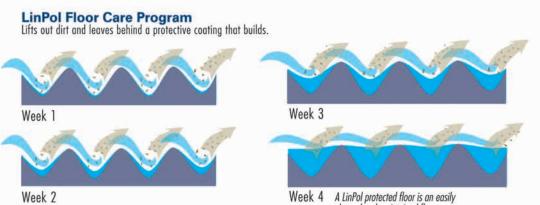

## How It Works.

The natural protection offered by a biobased floor soap, as well as its superlative cleaning ability, offers not only a very hygienic result but also provides a satiny protective barrier. This protective layer lessens the effort required to clean the surface and actually extends the life of the floor itself by minimizing wear. Within just a few weeks time, embedded soils in the surface will be fully removed. Unattractive wear patterns will vanish and the floor's original beauty will be re-established, the gloss restored and resistance to slips improved.

LinPol Floor Care Program