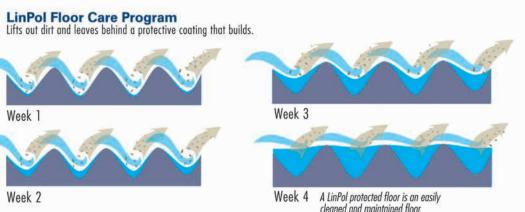

## How It Works.

The natural protection offered by a biobased floor soap, as well as its superlative cleaning ability, offers not only a very hygienic result but also provides a satiny protective barrier. This protective layer lessens the effort required to clean the surface and actually extends the life of the floor itself by minimizing wear. Within just a few weeks time, embedded soils in the surface will be fully removed. Unattractive wear patterns will vanish and the floor's original beauty will be re-established, the gloss restored and resistance to slips improved.

LinPol Floor Care Program