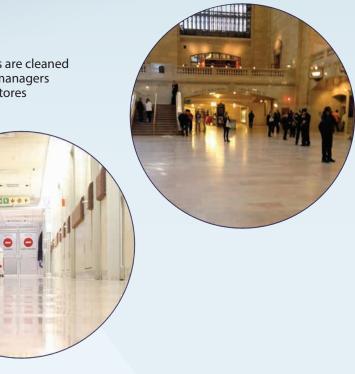

## Our Customers Tell the Story.

Some of the world's busiest and most highly-trafficked floors are cleaned and protected using the LinPol floorcare program. Facility managers at airports, train stations, sports arenas, hospitals and retail stores throughout the US have discovered the benefits of cleaning and protecting their floors with no additional labor or costly equipment.