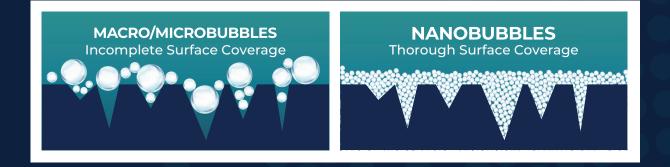

## THE NANOBUBBLE DIFFERENCE

- Cleancore Solutions<sup>™</sup> patented technology creates a cleaning solution that contains a high concentration of dissolved ozone in the form of Nanobubbles.
- Nanobubbles eliminate the risk of incomplete surface coverage by thoroughly covering an entire surface
- By eliminating the use of harsh chemicals, our solution delivers a **simpler, healthier, and more sustainable** way to clean and sanitize all hard surfaces and equipment.