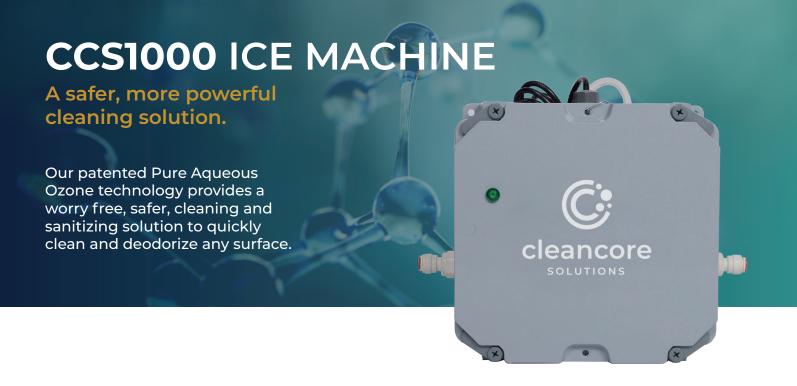

- Ice machines foster the growth of bacteria and mold.
- Proactive preventative maintenance cleaning system for your ice machine.
- Cleaning ice machines is time-consuming and expensive.
- Destroys bacteria by sending .50 ppm of aqueous ozone through the ice machine each time your ice machine makes ice.

## **TECHNICAL SPECIFICATIONS**

- Voltage Amps Weight Dimensions Flowrate Concentration Inlet Pressure
- 120 Volt 3 Amp fuse protected 7 pounds 8"W X 8"H X 4"D 1.5 GPM 0.5 PPM 35psi-85psi

Our patented Pure Aqueous Ozone technology takes cold tap water and infuses it with ozone gas to create our Aqueous Ozone Solution. CleanCore Solution's<sup>™</sup> patented technology creates a cleaning solution that contains a high concentration of dissolved ozone in the form of Nanobubbles.