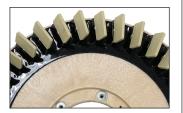

### POLISH

**Natural** – Closes concrete or terrazzo, brings out clean, even satin/polish finish