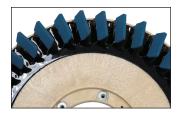

#### GRIND

**Blue** – Removes light coatings, preps floor with even open finish

### HONE

**Green** – Sets concrete or terrazzo to a honed finish, ready for polish