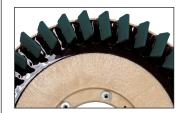

### HONE

**Green** – Sets concrete or terrazzo to a honed finish, ready for polish