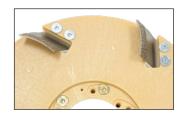

## POWERFUL REMOVAL: MASTIC DEMON™

A powerful floor restoration tool, the Mastic Demon<sup>™</sup> cuts into coatings aggressively, leaving an improved surface profile.

Removes mastic, glue, adhesives, and coatings up to 30% faster without the use of dangerous chemicals.

Enhanced cutting power with 75% larger blades that include increased diamond content that leaves behind an improved surface profile.

Boosts productivity with newly designed angled blades, created to cut and eject debris faster and more efficiently.