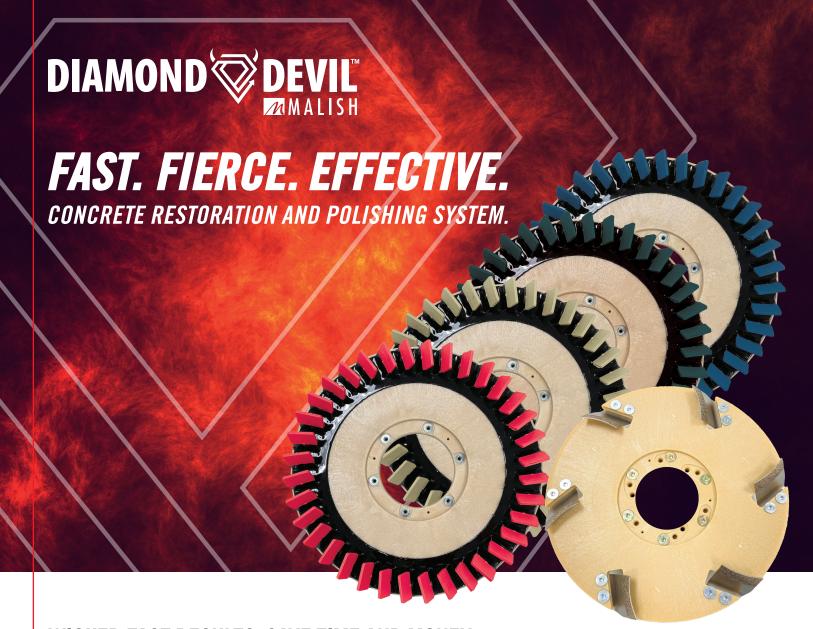

# **WICKED FAST RESULTS: SAVE TIME AND MONEY**

The next-generation solution, this innovative concrete restoration and polishing system works on most standard floor machines, delivering superior results in less time, saving more money. Achieve remarkable results with the chemical-free, patent-pending Diamond Devil $^{\text{TM}}$  System – every time.

**Use the System's 3+1 array of polishing tools** to Grind, Hone, Polish and Shine floors. The System's Shine Tool delivers superior image gloss and clarity, keeping floors looking their best.

## PROGRESSIVE POLISHING: 3 + 1

Grind. Hone. Polish. Shine. That's the Diamond Devil™ system's 3+1 approach. Three steps vs. the typical 6-step polishing process saves time. This next-generation system's "+1" Shine Tool takes the finish a step beyond to an unmatched gloss level – using standard floor equipment.