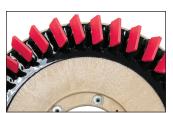

. Hone. Polish. Shine. That's the Diamond Devil™ system's 3+1 approach. Three steps vs. the typical 6-step polishing process saves time. This next-generation system's "+1" Shine Tool takes the finish a step beyond to an unmatched gloss level – using standard floor equipment.

- Fewer steps + passes = less process time (saves \$\$\$)
- Permanent blades that are precisely designed and angled so no need to stop and replace worn blades
- No pre-use blade hydration required, and no worries about snapping or breaking

#### GRIND



**Blue** – Removes light coatings, preps floor with even open finish

### HONE



**Green** – Sets concrete or terrazzo to a honed finish, ready for polish

### POLISH



**Natural** – Closes concrete or terrazzo, brings out clean, even satin/polish finish

## SHINE



**Red** – Unmatched gloss level using a standard floor machine