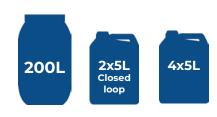

#### **PACKAGING**

| PACKAGING                                          | ITEM N# | BARCODE       |
|----------------------------------------------------|---------|---------------|
| Drum of 200L (52.83 Gal.)                          | GEN885  | 5411283029599 |
| Case of 2X5L (1.32 Gal.)<br>Closed loop & untipped | GEN165  | 5411283100670 |
| Case of 4X5L (1.32 Gal.)<br>Open loop              | GEN857  | 5411283021708 |