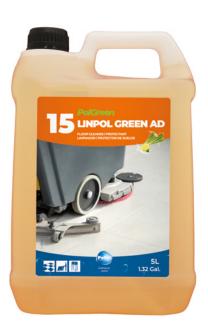

# LINPOL® GREEN AD

## LINPOL® GREEN AD

## Cleaner/Protectant for Unfinished Floors

#### **PACKAGING**

| PACKAGING                                          | ITEM N# | BARCODE       |
|----------------------------------------------------|---------|---------------|
| Drum of 200L (52.83 Gal.)                          | GEN885  | 5411283029599 |
| Case of 2X5L (1.32 Gal.)<br>Closed loop & untipped | GEN165  | 5411283100670 |
| Case of 4X5L (1.32 Gal.)<br>Open loop              | GEN857  | 5411283021708 |