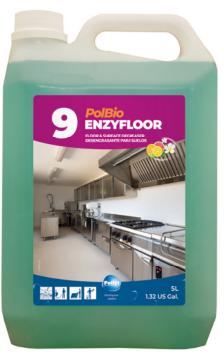

# **ENZYFLOOR**

# **Enzymatic Cleaner/Degreaser of Food Wastes**

- Eliminates **organic and mineral greases** from floors and surfaces
- · Enzymatic formula ensures an in-depth cleaning
- Deodorizes floor drains
- Food contact approved
- · Cleans and deodorizes mops by destroying grease in fibers
- Reduces sliperiness by up to 70%
- No rinse required
- · Biotechnological product, based on natural ingredients

# **Enzymatic Cleaner/Degreaser of Food Wastes**